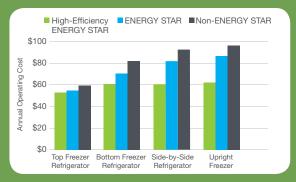

# Save even MORE with High-Efficiency ENERGY STAR appliances.

Did you know that some ENERGY STAR qualified refrigerators and freezers can save you more energy than others?

Visit MassSave.com/FridgeRebate for a complete listing of models that are eligible for an even bigger rebate.

### **ENERGY STAR® Savings**

Sources: ENERGY STAR, TopTen USA, Lawrence Berkeley National Laboratory, U.S. Department of Energy and Appliance Standards Awareness Project

Get up to \$50 back from your participating utility or energy efficiency service provider on your purchase of an eligible ENERGY STAR Qualified Refrigerator or Freezer. This rebate is good for a purchase made from January 1, 2013 through December 31, 2013.